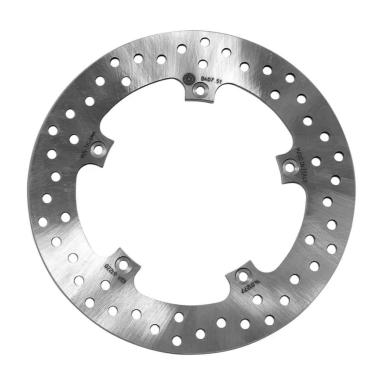

## **SERIE ORO FIXED 68B40751**

## The 68B40751 brake disc is synonymous with reliability

Brembo Serie Oro brake discs are fully interchangeable with an Original Equipment brake disc. The Serie Oro fixed discs are made from a single piece of stainless steel. Resulting from a specific study of machining tolerances, the special conformation of Brembo discs allows braking torque to be transmitted more effectively while offering better resistance to thermal and mechanical stress. The Serie Oro was the range with which Brembo entered the racing world in the mid-1970s, quickly becoming the industry benchmark for discs.