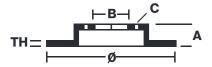

## **Technical specifications**

Diameter Ø

Thickness (TH) **4,5** mm

Number of holes

**226** mm Hole diameter

Centering (B)

Brake disc type

**6,5** mm

Holes fixing (C)

Fixed

Surface width

126 mm

6,5 mm

Units per box

**COMPATIBLE VEHICLES**