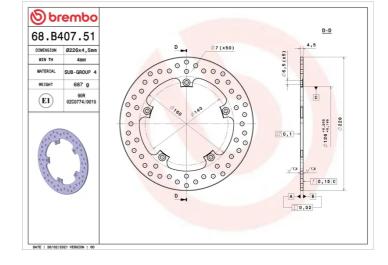

## **Technical specifications**

Diameter Ø

Thickness (TH) **4,5** mm

Number of holes

**226** mm Hole diameter

Centering (B)

Brake disc type

**6,5** mm

Holes fixing (C)

Fixed

Surface width

126 mm

6,5 mm

Units per box

**COMPATIBLE VEHICLES**