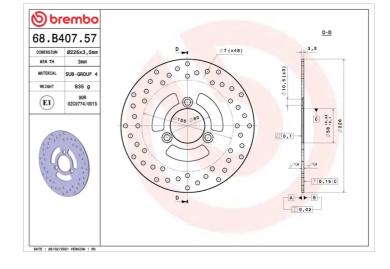

## **Technical specifications**

| TH= |             |   |               | A |
|-----|-------------|---|---------------|---|
|     | <del></del> | ø | $\overline{}$ |   |
|     |             |   |               |   |

Diameter Ø 226 mm

Thickness (TH) 3,5 mm

Number of holes

3

Hole diameter

Centering (B) **58** mm

Brake disc type Fixed

10,5 mm

Holes fixing (C)

Surface width

10,5 mm

Units per box

**COMPATIBLE VEHICLES**