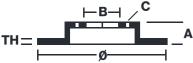

## **Technical specifications**

| TH= |             |   |               | A |
|-----|-------------|---|---------------|---|
|     | <del></del> | ø | $\overline{}$ |   |
|     |             |   |               |   |

Diameter Ø 226 mm

Thickness (TH) 3,5 mm

Number of holes

3

Hole diameter

Centering (B) **58** mm

Brake disc type Fixed

10,5 mm

Holes fixing (C)

Surface width

10,5 mm

Units per box

**COMPATIBLE VEHICLES**