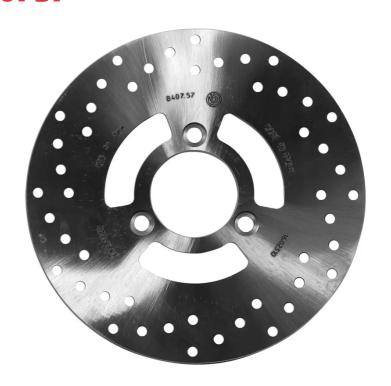

## **SERIE ORO FIXED 68B40757**

## The 68B40757 brake disc is synonymous with reliability

Brembo Serie Oro brake discs are fully interchangeable with an Original Equipment brake disc. The Serie Oro fixed discs are made from a single piece of stainless steel. Resulting from a specific study of machining tolerances, the special conformation of Brembo discs allows braking torque to be transmitted more effectively while offering better resistance to thermal and mechanical stress. The Serie Oro was the range with which Brembo entered the racing world in the mid-1970s, quickly becoming the industry benchmark for discs.