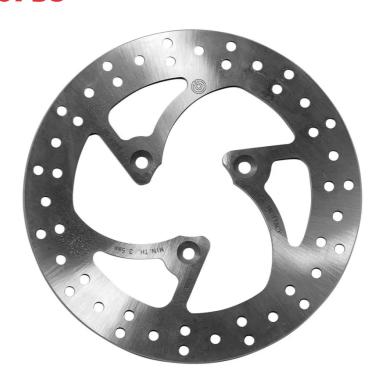

## **SERIE ORO FIXED 68B40758**

## The 68B40758 brake disc is synonymous with reliability

Brembo Serie Oro brake discs are fully interchangeable with an Original Equipment brake disc. The Serie Oro fixed discs are made from a single piece of stainless steel. Resulting from a specific study of machining tolerances, the special conformation of Brembo discs allows braking torque to be transmitted more effectively while offering better resistance to thermal and mechanical stress. The Serie Oro was the range with which Brembo entered the racing world in the mid-1970s, quickly becoming the industry benchmark for discs.