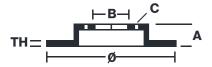

## **Technical specifications**

Diameter Ø

Thickness (TH) **4** mm

Number of holes

Hole diameter

Centering (B)

3

8,5 mm

226 mm

**58** mm

Brake disc type Fixed

Holes fixing (C)

Surface width

8,5 mm

Units per box

**COMPATIBLE VEHICLES**