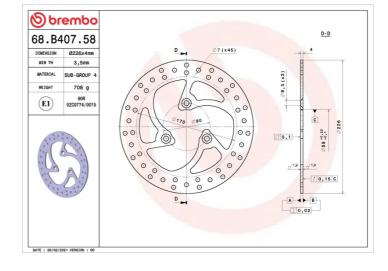

## **SERIE ORO FIXED 68B40758**

## **Technical specifications**

Diameter Ø

Thickness (TH) **4** mm

Number of holes

Hole diameter

Centering (B)

3

8,5 mm

226 mm

**58** mm

Brake disc type Fixed

Holes fixing (C)

Surface width

8,5 mm

Units per box

**COMPATIBLE VEHICLES**