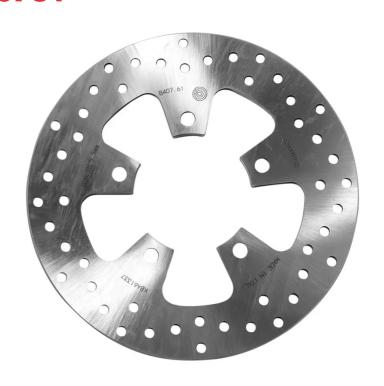

## **SERIE ORO FIXED 68B40761**

## The 68B40761 brake disc is synonymous with reliability

Brembo Serie Oro brake discs are fully interchangeable with an Original Equipment brake disc. The Serie Oro fixed discs are made from a single piece of stainless steel. Resulting from a specific study of machining tolerances, the special conformation of Brembo discs allows braking torque to be transmitted more effectively while offering better resistance to thermal and mechanical stress. The Serie Oro was the range with which Brembo entered the racing world in the mid-1970s, quickly becoming the industry benchmark for discs.