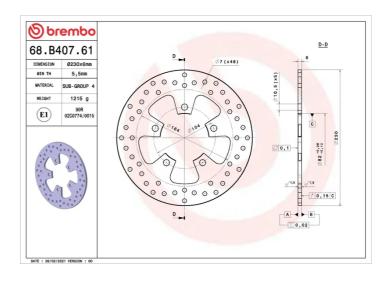

## **Technical specifications**

| TH= |          |   | _A |
|-----|----------|---|----|
|     | <b>—</b> | ø |    |
|     |          |   |    |

Diameter Ø 230 mm

Thickness (TH) **6** mm

Number of holes

Hole diameter

Centering (B)

82 mm

Brake disc type Fixed

10,5 mm

Holes fixing (C)

10,5 mm

Surface width

**COMPATIBLE VEHICLES**