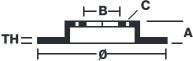

## **Technical specifications**

| TH= |          |   | _A |
|-----|----------|---|----|
|     | <b>—</b> | ø |    |
|     |          |   |    |

Diameter Ø 230 mm

Thickness (TH) **6** mm

Number of holes

Hole diameter

Centering (B)

82 mm

Brake disc type Fixed

10,5 mm

Holes fixing (C)

10,5 mm

Surface width

**COMPATIBLE VEHICLES**