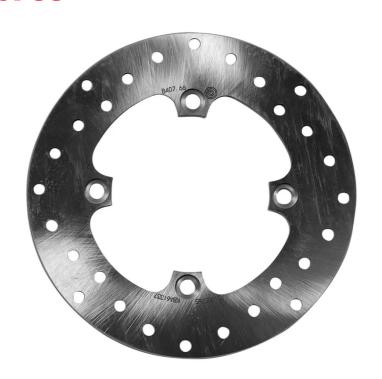

## **SERIE ORO FIXED 68B40766**

## The 68B40766 brake disc is synonymous with reliability

Brembo Serie Oro brake discs are fully interchangeable with an Original Equipment brake disc. The Serie Oro fixed discs are made from a single piece of stainless steel. Resulting from a specific study of machining tolerances, the special conformation of Brembo discs allows braking torque to be transmitted more effectively while offering better resistance to thermal and mechanical stress. The Serie Oro was the range with which Brembo entered the racing world in the mid-1970s, quickly becoming the industry benchmark for discs.

## **Technical specifications**

Diameter Ø

Thickness (TH)

Number of holes

**220** mm

**4** mm

4

Hole diameter

Centering (B)

**10,5** mm

105 mm

Holes fixing (C)

Brake disc type **Fixed** 

Surface width

10,5 mm

Units per box