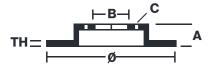

## **Technical specifications**

Diameter Ø

Thickness (TH)

Number of holes

**220** mm

**4** mm

4

Hole diameter

Centering (B)

**10,5** mm

105 mm

Holes fixing (C)

Brake disc type **Fixed** 

Surface width

10,5 mm

Units per box