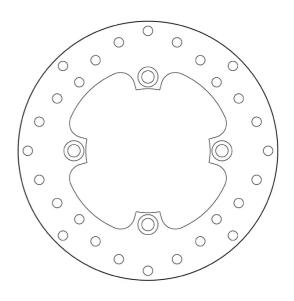

## **SERIE ORO FIXED 68B40766**

## The 68B40766 brake disc is synonymous with reliability

Brembo Serie Oro brake discs are fully interchangeable with an Original Equipment brake disc. The Serie Oro fixed discs are made from a single piece of stainless steel. Resulting from a specific study of machining tolerances, the special conformation of Brembo discs allows braking torque to be transmitted more effectively while offering better resistance to thermal and mechanical stress. The Serie Oro was the range with which Brembo entered the racing world in the mid-1970s, quickly becoming the industry benchmark for discs.

## **Technical specifications**

Diameter Ø

Thickness (TH)

Number of holes

**220** mm

**4** mm

4

Hole diameter

Centering (B)

**10,5** mm

105 mm

Holes fixing (C)

Brake disc type **Fixed** 

Surface width

10,5 mm

Units per box