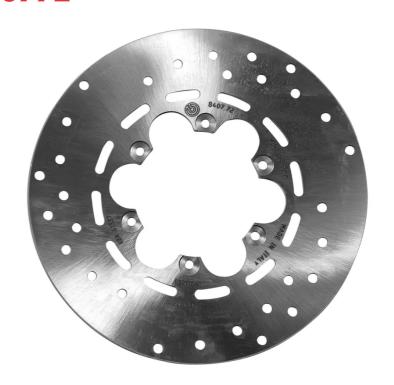

## **SERIE ORO FIXED 68B40772**

## The 68B40772 brake disc is synonymous with reliability

Brembo Serie Oro brake discs are fully interchangeable with an Original Equipment brake disc. The Serie Oro fixed discs are made from a single piece of stainless steel. Resulting from a specific study of machining tolerances, the special conformation of Brembo discs allows braking torque to be transmitted more effectively while offering better resistance to thermal and mechanical stress. The Serie Oro was the range with which Brembo entered the racing world in the mid-1970s, quickly becoming the industry benchmark for discs.