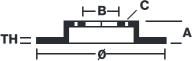

## **Technical specifications**

Diameter Ø

Thickness (TH) 240 mm **4** mm

Number of holes

Hole diameter

Centering (B)

Brake disc type

10,5 mm **88** mm Fixed

5

Surface width

Holes fixing (C)

10,5 mm

Units per box

**COMPATIBLE VEHICLES**