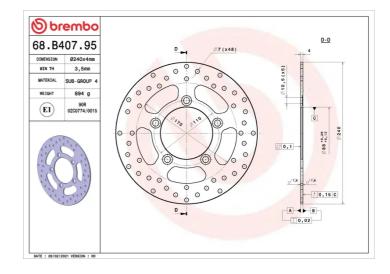

## **SERIE ORO FIXED 68B40795**

## **Technical specifications**

Diameter Ø

Thickness (TH) 240 mm **4** mm

Number of holes

Hole diameter

Centering (B)

Brake disc type

10,5 mm **88** mm Fixed

5

Surface width

Holes fixing (C)

10,5 mm

Units per box

**COMPATIBLE VEHICLES**