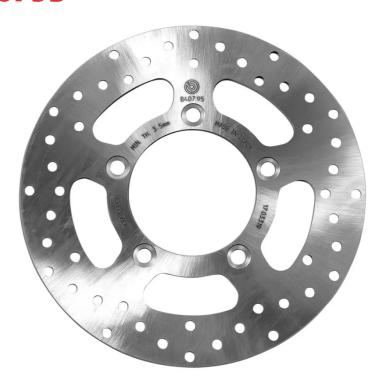

## **SERIE ORO FIXED 68B40795**

## The 68B40795 brake disc is synonymous with reliability

Brembo Serie Oro brake discs are fully interchangeable with an Original Equipment brake disc. The Serie Oro fixed discs are made from a single piece of stainless steel. Resulting from a specific study of machining tolerances, the special conformation of Brembo discs allows braking torque to be transmitted more effectively while offering better resistance to thermal and mechanical stress. The Serie Oro was the range with which Brembo entered the racing world in the mid-1970s, quickly becoming the industry benchmark for discs.

## **Technical specifications**

Diameter Ø

Thickness (TH) 240 mm **4** mm

Number of holes

Hole diameter

Centering (B)

Brake disc type

10,5 mm **88** mm Fixed