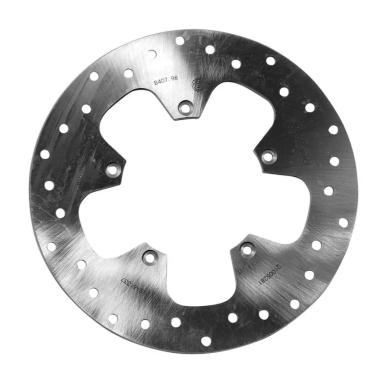

## **SERIE ORO FIXED 68B40798**

## The 68B40798 brake disc is synonymous with reliability

Brembo Serie Oro brake discs are fully interchangeable with an Original Equipment brake disc. The Serie Oro fixed discs are made from a single piece of stainless steel. Resulting from a specific study of machining tolerances, the special conformation of Brembo discs allows braking torque to be transmitted more effectively while offering better resistance to thermal and mechanical stress. The Serie Oro was the range with which Brembo entered the racing world in the mid-1970s, quickly becoming the industry benchmark for discs.