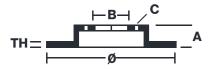

## **Technical specifications**

Diameter Ø

240 mm

Number of holes

**4** mm

5

Hole diameter

Centering (B)

Thickness (TH)

Brake disc type

6,25 mm

105 mm

Fixed

Surface width

Holes fixing (C)

6,25 mm