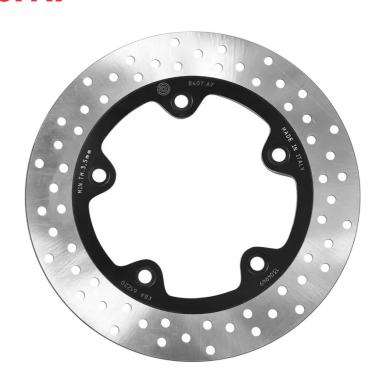

## **SERIE ORO FIXED 68B407A7**

## The 68B407A7 brake disc is synonymous with reliability

Brembo Serie Oro brake discs are fully interchangeable with an Original Equipment brake disc. The Serie Oro fixed discs are made from a single piece of stainless steel. Resulting from a specific study of machining tolerances, the special conformation of Brembo discs allows braking torque to be transmitted more effectively while offering better resistance to thermal and mechanical stress. The Serie Oro was the range with which Brembo entered the racing world in the mid-1970s, quickly becoming the industry benchmark for discs.