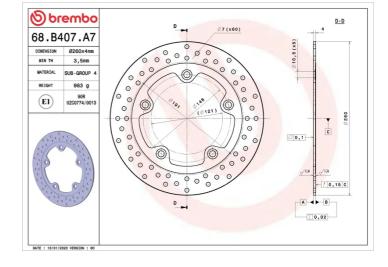

## **Technical specifications**

| TH= |          |    |   | A |
|-----|----------|----|---|---|
|     | <u> </u> | ø- | — |   |
|     |          |    |   |   |

Diameter Ø

**4** mm

Number of holes

260 mm

5

Hole diameter

Centering (B)

Thickness (TH)

Brake disc type

10,5 mm

Fixed

Surface width

Holes fixing (C)

10,5 mm

121 mm

Units per box

**COMPATIBLE VEHICLES**