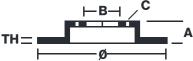

## **Technical specifications**

| TH= |          |    |   | A |
|-----|----------|----|---|---|
|     | <u> </u> | ø- | — |   |
|     |          |    |   |   |

Diameter Ø

**4** mm

Number of holes

260 mm

5

Hole diameter

Centering (B)

Thickness (TH)

Brake disc type

10,5 mm

Fixed

Surface width

Holes fixing (C)

10,5 mm

121 mm

Units per box

**COMPATIBLE VEHICLES**