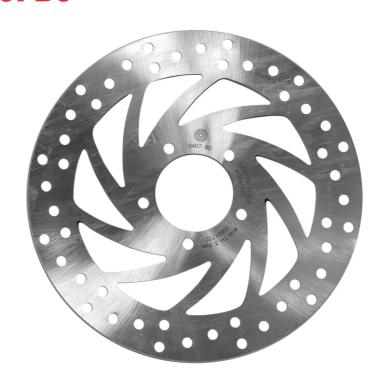

## **SERIE ORO FIXED 68B407B0**

## The 68B407B0 brake disc is synonymous with reliability

Brembo Serie Oro brake discs are fully interchangeable with an Original Equipment brake disc. The Serie Oro fixed discs are made from a single piece of stainless steel. Resulting from a specific study of machining tolerances, the special conformation of Brembo discs allows braking torque to be transmitted more effectively while offering better resistance to thermal and mechanical stress. The Serie Oro was the range with which Brembo entered the racing world in the mid-1970s, quickly becoming the industry benchmark for discs.