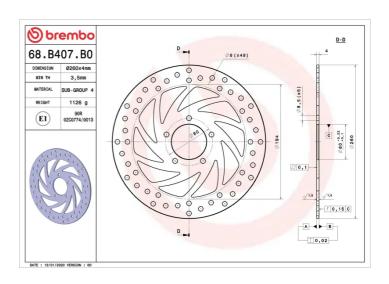

## **SERIE ORO FIXED 68B407B0**

## **Technical specifications**

Diameter Ø

Thickness (TH) **4** mm

Number of holes

260 mm

8,5 mm

5

Hole diameter

Centering (B) **60** mm

Holes fixing (C)

Brake disc type Fixed

8,5 mm

Surface width

Units per box