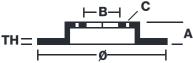

## **Technical specifications**

Diameter Ø

Thickness (TH)

Number of holes

300 mm

**4,5** mm

Hole diameter

Centering (B)

10,5 mm

121 mm

Brake disc type Fixed

Surface width

Holes fixing (C)

10,5 mm

Units per box

**COMPATIBLE VEHICLES**