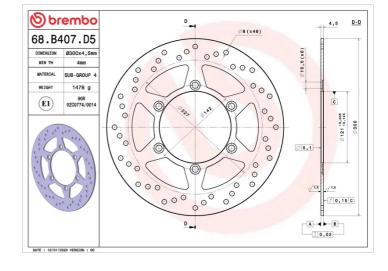

## **SERIE ORO FIXED 68B407D5**

## **Technical specifications**

Diameter Ø

Thickness (TH)

Number of holes

300 mm

**4,5** mm

Hole diameter

Centering (B)

10,5 mm

121 mm

Brake disc type Fixed

Surface width

Holes fixing (C)

10,5 mm

Units per box

**COMPATIBLE VEHICLES**