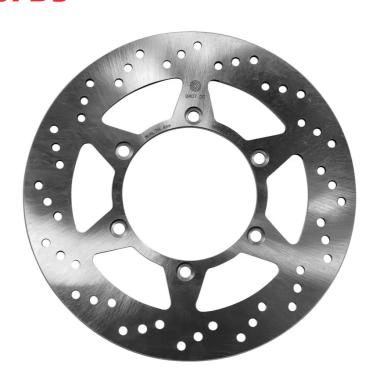

## **SERIE ORO FIXED 68B407D5**

## The 68B407D5 brake disc is synonymous with reliability

Brembo Serie Oro brake discs are fully interchangeable with an Original Equipment brake disc. The Serie Oro fixed discs are made from a single piece of stainless steel. Resulting from a specific study of machining tolerances, the special conformation of Brembo discs allows braking torque to be transmitted more effectively while offering better resistance to thermal and mechanical stress. The Serie Oro was the range with which Brembo entered the racing world in the mid-1970s, quickly becoming the industry benchmark for discs.