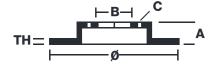

#### **Technical specifications**

| Diameter Ø     | Thickness (TH)   |
|----------------|------------------|
| <b>240</b> mm  | <b>5</b> mm      |
|                |                  |
| Hole diameter  | Centering (B)    |
| <b>10,5</b> mm | mm               |
|                |                  |
| Surface width  | Holes fixing (C) |
|                |                  |

Holes fixing 10,5 mm Number of holes

Brake disc type

5

Fixed

Units per box

1

COMPATIBLE VEHICLES