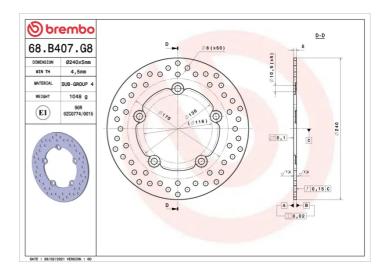

## **SERIE ORO FIXED 68B407G8**

## The 68B407G8 brake disc is synonymous with reliability

Brembo Serie Oro brake discs are fully interchangeable with an Original Equipment brake disc. The Serie Oro fixed discs are made from a single piece of stainless steel. Resulting from a specific study of machining tolerances, the special conformation of Brembo discs allows braking torque to be transmitted more effectively while offering better resistance to thermal and mechanical stress. The Serie Oro was the range with which Brembo entered the racing world in the mid-1970s, quickly becoming the industry benchmark for discs.

#### **Technical specifications**

| Diameter Ø     | Thickness (TH)   |
|----------------|------------------|
| <b>240</b> mm  | <b>5</b> mm      |
|                |                  |
| Hole diameter  | Centering (B)    |
| <b>10,5</b> mm | mm               |
|                |                  |
| Surface width  | Holes fixing (C) |
|                |                  |

Holes fixing 10,5 mm Number of holes

Brake disc type

5

Fixed

Units per box

1

COMPATIBLE VEHICLES