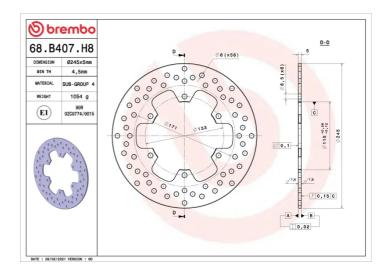

## **Technical specifications**

| Thickness (TH)   |
|------------------|
| <b>5</b> mm      |
|                  |
| Centering (B)    |
| <b>115</b> mm    |
|                  |
| Holes fixing (C) |
|                  |

8,5 mm

Number of holes 6 Brake disc type Fixed

Units per box

1

COMPATIBLE VEHICLES