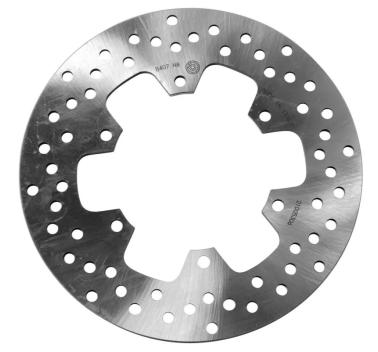

## The 68B407H8 brake disc is synonymous with reliability

Brembo Serie Oro brake discs are fully interchangeable with an Original Equipment brake disc. The Serie Oro fixed discs are made from a single piece of stainless steel. Resulting from a specific study of machining tolerances, the special conformation of Brembo discs allows braking torque to be transmitted more effectively while offering better resistance to thermal and mechanical stress. The Serie Oro was the range with which Brembo entered the racing world in the mid-1970s, quickly becoming the industry benchmark for discs.

## **Technical specifications**

| Thickness (TH)   |
|------------------|
| <b>5</b> mm      |
|                  |
| Centering (B)    |
| <b>115</b> mm    |
|                  |
| Holes fixing (C) |
|                  |

8,5 mm

Number of holes 6 Brake disc type Fixed

Units per box

1

COMPATIBLE VEHICLES