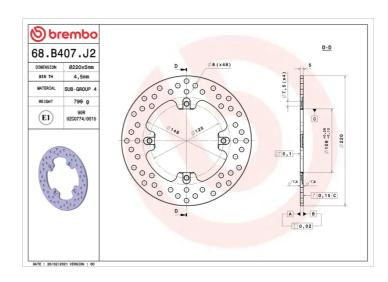

## **Technical specifications**

Diameter Ø

Hole diameter

220 mm

**7,5** mm

Thickness (TH)

**5** mm

Centering (B)

108 mm

Number of holes

Brake disc type

Fixed

Holes fixing (C)

7,5 mm

Units per box

Surface width