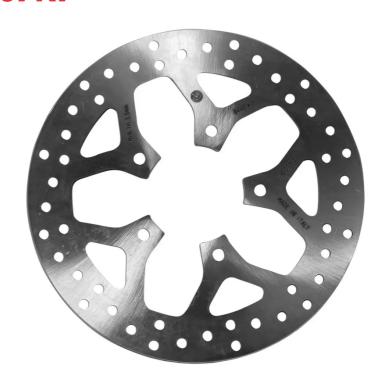

## **SERIE ORO FIXED 68B407K7**

## The 68B407K7 brake disc is synonymous with reliability

Brembo Serie Oro brake discs are fully interchangeable with an Original Equipment brake disc. The Serie Oro fixed discs are made from a single piece of stainless steel. Resulting from a specific study of machining tolerances, the special conformation of Brembo discs allows braking torque to be transmitted more effectively while offering better resistance to thermal and mechanical stress. The Serie Oro was the range with which Brembo entered the racing world in the mid-1970s, quickly becoming the industry benchmark for discs.