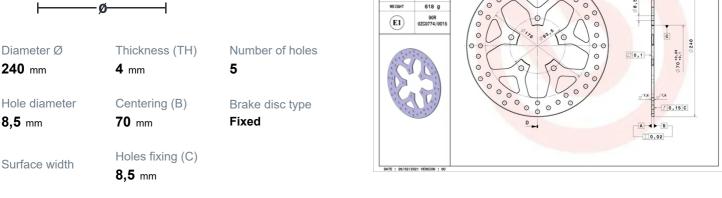

## **Technical specifications**

Diameter Ø

240 mm

Hole diameter

Surface width

Units per box

6 brembo 68.B407.K7

**COMPATIBLE VEHICLES**