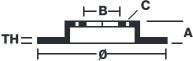

## **Technical specifications**

Diameter Ø

240 mm

Hole diameter

Surface width

Units per box

6 brembo 68.B407.K7

**COMPATIBLE VEHICLES**