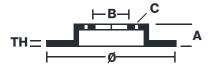

## **Technical specifications**

Diameter Ø

Thickness (TH)

Number of holes

200 mm

3,5 mm

3

Hole diameter

Centering (B)

8,6 mm

**58** mm

Brake disc type

Fixed

Surface width

Holes fixing (C)

8,6 mm