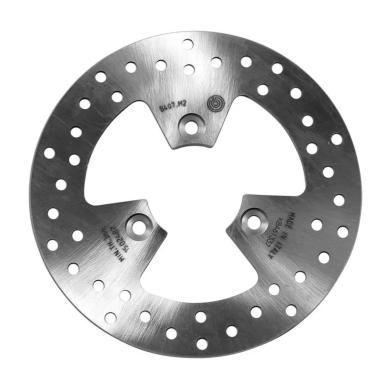

## **SERIE ORO FIXED 68B407M2**

## The 68B407M2 brake disc is synonymous with reliability

Brembo Serie Oro brake discs are fully interchangeable with an Original Equipment brake disc. The Serie Oro fixed discs are made from a single piece of stainless steel. Resulting from a specific study of machining tolerances, the special conformation of Brembo discs allows braking torque to be transmitted more effectively while offering better resistance to thermal and mechanical stress. The Serie Oro was the range with which Brembo entered the racing world in the mid-1970s, quickly becoming the industry benchmark for discs.