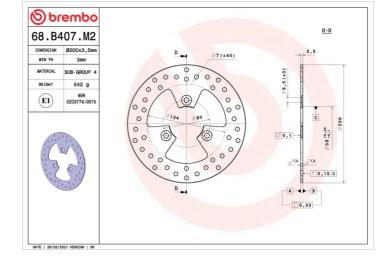

## **Technical specifications**

Diameter Ø

Thickness (TH)

Number of holes

200 mm

3,5 mm

3

Hole diameter

Centering (B)

8,6 mm

**58** mm

Brake disc type

Fixed

Surface width

Holes fixing (C)

8,6 mm