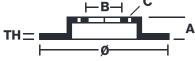

## **Technical specifications**

Diameter Ø

**3** mm

Number of holes

260 mm

Hole diameter 6,25 mm

Centering (B)

101 mm

Brake disc type

Thickness (TH)

Fixed

6

Surface width

Holes fixing (C)

6,25 mm

Units per box