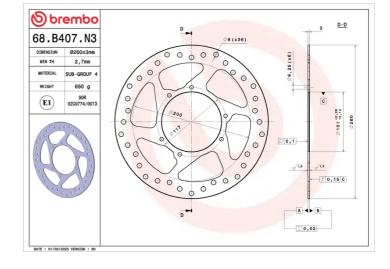

## **Technical specifications**

Diameter Ø

**3** mm

Number of holes

260 mm

Hole diameter 6,25 mm

Centering (B)

101 mm

Brake disc type

Thickness (TH)

Fixed

6

Surface width

Holes fixing (C)

6,25 mm

Units per box