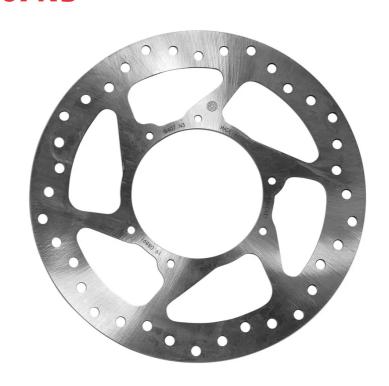

## **SERIE ORO FIXED 68B407N3**

## The 68B407N3 brake disc is synonymous with reliability

Brembo Serie Oro brake discs are fully interchangeable with an Original Equipment brake disc. The Serie Oro fixed discs are made from a single piece of stainless steel. Resulting from a specific study of machining tolerances, the special conformation of Brembo discs allows braking torque to be transmitted more effectively while offering better resistance to thermal and mechanical stress. The Serie Oro was the range with which Brembo entered the racing world in the mid-1970s, quickly becoming the industry benchmark for discs.