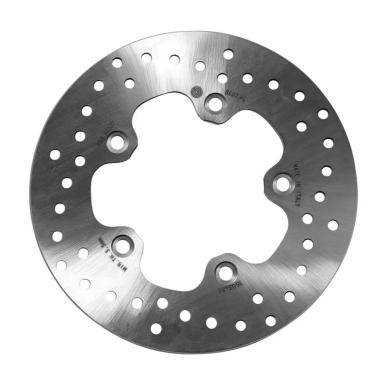

## **SERIE ORO FIXED 68B407P4**

## The 68B407P4 brake disc is synonymous with reliability

Brembo Serie Oro brake discs are fully interchangeable with an Original Equipment brake disc. The Serie Oro fixed discs are made from a single piece of stainless steel. Resulting from a specific study of machining tolerances, the special conformation of Brembo discs allows braking torque to be transmitted more effectively while offering better resistance to thermal and mechanical stress. The Serie Oro was the range with which Brembo entered the racing world in the mid-1970s, quickly becoming the industry benchmark for discs.