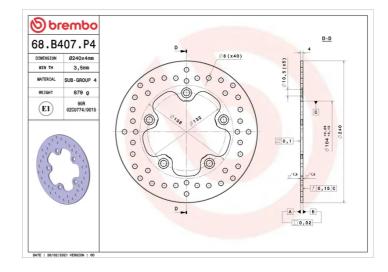

## **Technical specifications**

Diameter Ø 240 mm

**4** mm

Number of holes

Brake disc type

5

Hole diameter

Centering (B)

Thickness (TH)

10,5 mm

104 mm

Fixed

Surface width

Holes fixing (C)

10,5 mm

Units per box