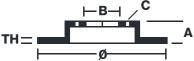

## **Technical specifications**

Diameter Ø 240 mm

**4** mm

Number of holes

Brake disc type

5

Hole diameter

Centering (B)

Thickness (TH)

10,5 mm

104 mm

Fixed

Surface width

Holes fixing (C)

10,5 mm

Units per box