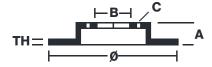

## **Technical specifications**

Diameter Ø Thickness (TH) Number of holes **330** mm **5,5** mm 5 Hole diameter Centering (B) Brake disc type 10,6 mm **80** mm **Floating** Off set (A) Surface width Holes fixing (C) **2,75** mm 34 **100** mm