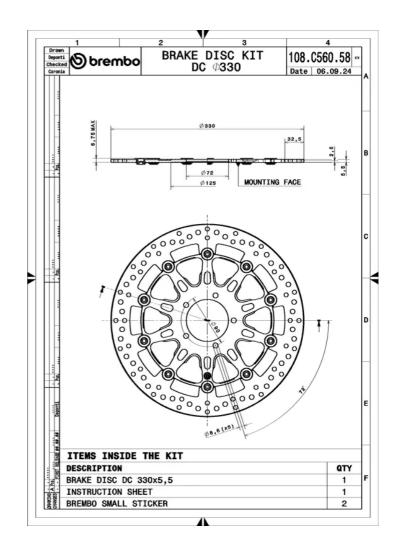

## **Technical specifications**

Diameter Ø Thickness (TH) Number of holes **330** mm **5,5** mm 5 Hole diameter Centering (B) Brake disc type 10,6 mm **80** mm **Floating** Off set (A) Surface width Holes fixing (C) **2,75** mm 34 **100** mm

Units per box

0

**COMPATIBLE VEHICLES**