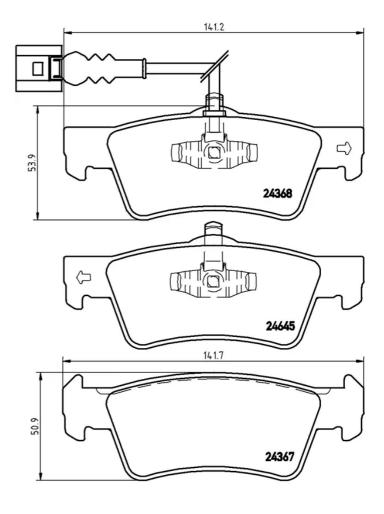

## **Technical specifications**

EAN code Axle Thickness **8020584059845 Rear 19** mm

Width Height Braking system

141 mm 51 mm Teves

Accessories

Wear indicator WVA number Electric 24367,24368,24645

With accessories With anti-squeal