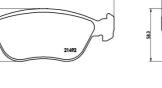

- ✓ OE-equivalent
- Brembo quality  $\checkmark$
- ECE-R90 certificate
- Safety  $\checkmark$
- Performance
- Comfort
- With accessories

| Technical specifications         |                                  |                                                                                 | 1563 |
|----------------------------------|----------------------------------|---------------------------------------------------------------------------------|------|
| EAN code                         | Axle                             | Thickness                                                                       | R    |
| <b>8020584091166</b>             | <b>Front</b>                     | <b>20</b> mm                                                                    |      |
| Width                            | Height                           | Braking system                                                                  |      |
| <b>156</b> mm                    | <b>58</b> mm                     | <b>Teves</b>                                                                    |      |
| Wear indicator<br><b>Without</b> | WVA number<br><b>21492,21493</b> | Accessories<br>With accessories<br>With anti-squeal<br>shim<br>With piston clip |      |