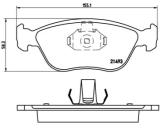

- ✓ OE-equivalent
- Brembo quality  $\checkmark$
- ECE-R90 certificate
- Safety  $\checkmark$
- Performance
- Comfort
- With accessories

| Technical specifications         |                                  |                                                                                 | 1563 |
|----------------------------------|----------------------------------|---------------------------------------------------------------------------------|------|
| EAN code                         | Axle                             | Thickness                                                                       | R    |
| <b>8020584091166</b>             | <b>Front</b>                     | <b>20</b> mm                                                                    |      |
| Width                            | Height                           | Braking system                                                                  |      |
| <b>156</b> mm                    | <b>58</b> mm                     | <b>Teves</b>                                                                    |      |
| Wear indicator<br><b>Without</b> | WVA number<br><b>21492,21493</b> | Accessories<br>With accessories<br>With anti-squeal<br>shim<br>With piston clip |      |