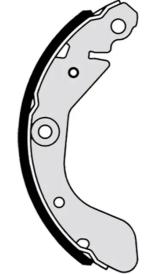

## SHOE S 10 519

The S 10 519 brake shoe is synonymous with reliability

Brembo brake shoes of original equipment quality guarantee the safe and reliable performance of your drum braking system. All Brembo brake shoes are accompanied by a ECE-R90 homologation certificate.

## **Technical specifications**

| EAN code      |  |
|---------------|--|
| 8432509657911 |  |

Diameter **200** mm

Width **36** mm Parking brake lever With handbrake lever

Rear