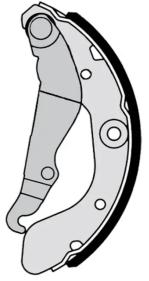

## SHOE S 10 519

The S 10 519 brake shoe is synonymous with reliability

Brembo brake shoes of original equipment quality guarantee the safe and reliable performance of your drum braking system. All Brembo brake shoes are accompanied by a ECE-R90 homologation certificate.

## **Technical specifications**

| EAN code      |  |
|---------------|--|
| 8432509657911 |  |

Diameter **200** mm

Width **36** mm Parking brake lever With handbrake lever

Rear