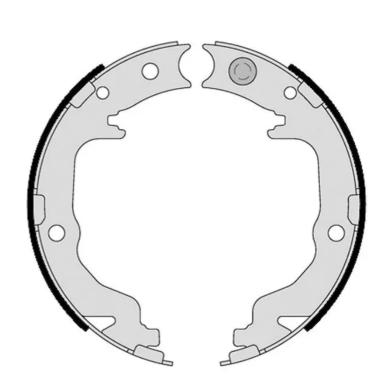

## SHOE S 11 511

The S 11 511 brake shoe is synonymous with reliability

Brembo brake shoes of original equipment quality guarantee the safe and reliable performance of your drum braking system. All Brembo brake shoes are accompanied by a ECE-R90 homologation certificate.

## **Technical specifications**

EAN code Rear 8432509662618

Diameter 170 mm

Width 32 mm

Туре

Parking brake

COMPATIBLE VEHICLES