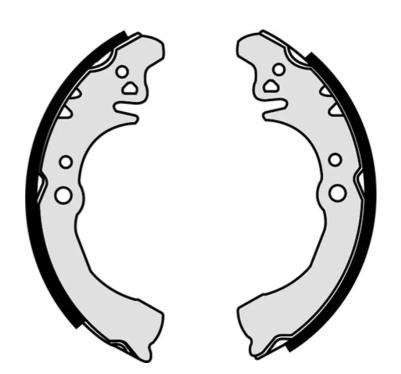

## SHOE S 16 511

## The S 16 511 brake shoe is synonymous with reliability

Brembo brake shoes of original equipment quality guarantee the safe and reliable performance of your drum braking system. All Brembo brake shoes are accompanied by a ECE-R90 homologation certificate.

## **Technical specifications**

Rear

EAN code

8432509640005

Diameter

**180** mm

Width

**31** mm