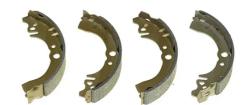

## SHOE S 16 511

## The S 16 511 brake shoe is synonymous with reliability

Brembo brake shoes of original equipment quality guarantee the safe and reliable performance of your drum braking system. All Brembo brake shoes are accompanied by a ECE-R90 homologation certificate.