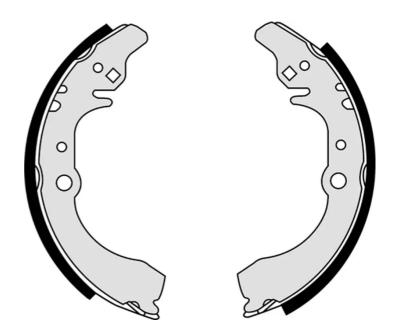

## SHOE S 16 512

## The S 16 512 brake shoe is synonymous with reliability

Brembo brake shoes of original equipment quality guarantee the safe and reliable performance of your drum braking system. All Brembo brake shoes are accompanied by a ECE-R90 homologation certificate.