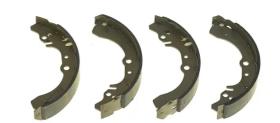

## SHOE S 16 512

## The S 16 512 brake shoe is synonymous with reliability

Brembo brake shoes of original equipment quality guarantee the safe and reliable performance of your drum braking system. All Brembo brake shoes are accompanied by a ECE-R90 homologation certificate.