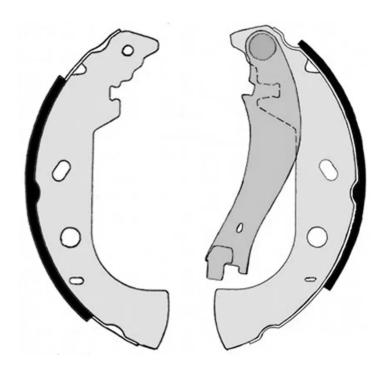

## SHOE S 23 514

## The S 23 514 brake shoe is synonymous with reliability

Brembo brake shoes of original equipment quality guarantee the safe and reliable performance of your drum braking system. All Brembo brake shoes are accompanied by a ECE-R90 homologation certificate.

## **Technical specifications**

EAN code Diameter 8432509640418 Rear 229 mm

Width Braking system
42 mm AP Lockheed

Parking brake lever With handbrake lever