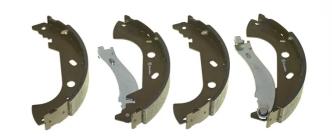

## SHOE S 23 514

## The S 23 514 brake shoe is synonymous with reliability

Brembo brake shoes of original equipment quality guarantee the safe and reliable performance of your drum braking system. All Brembo brake shoes are accompanied by a ECE-R90 homologation certificate.

## **Technical specifications**

EAN code Diameter 8432509640418 Rear 229 mm

Width Braking system
42 mm AP Lockheed

Parking brake lever With handbrake lever