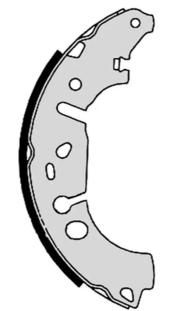

## SHOE S 23 531

The S 23 531 brake shoe is synonymous with reliability

Brembo brake shoes of original equipment quality guarantee the safe and reliable performance of your drum braking system. All Brembo brake shoes are accompanied by a ECE-R90 homologation certificate.

## **Technical specifications**

EAN code **8432509640586** 

Rear

Width 42 mm

Braking system
AP Lockheed

Parking brake lever With handbrake lever

Diameter

229 mm