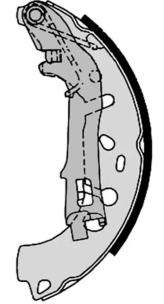

## SHOE S 23 531

The S 23 531 brake shoe is synonymous with reliability

Brembo brake shoes of original equipment quality guarantee the safe and reliable performance of your drum braking system. All Brembo brake shoes are accompanied by a ECE-R90 homologation certificate.

## **Technical specifications**

EAN code **8432509640586** 

Rear

Width 42 mm

Braking system
AP Lockheed

Parking brake lever With handbrake lever

Diameter

229 mm