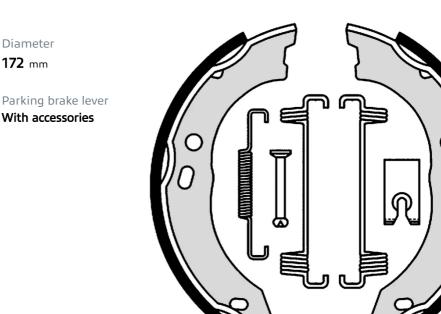

## ) brembo

## SHOE S 23 579

The S 23 579 brake shoe is synonymous with reliability

Brembo brake shoes of original equipment quality guarantee the safe and reliable performance of your drum braking system. All Brembo brake shoes are accompanied by a ECE-R90 homologation certificate.

- OE-equivalent
- $\checkmark$ Brembo quality
- ECE-R90 certificate  $\checkmark$
- $\checkmark$ Safety
- Durability  $\checkmark$
- With accessories

## **Technical specifications**

| EAN code<br>8432509651537 | Rear           |
|---------------------------|----------------|
| Width                     | Braking system |
| <b>42</b> mm              | <b>Bendix</b>  |

Туре Parking brake









Diameter 172 mm

With accessories

## **COMPATIBLE OE PART NUMBERS**

| 4141N5     | CITROËN |
|------------|---------|
| 6001073079 | FIAT    |
| 68101452AA | FIAT    |
| 77364023   | FIAT    |
| 4241N5     | PEUGEOT |