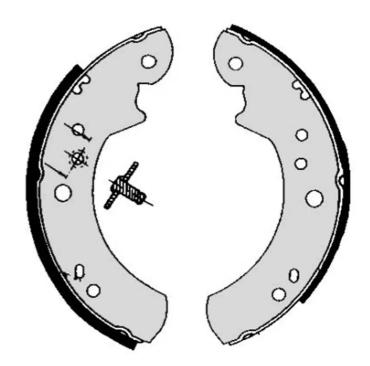

## SHOE S 24 512

The S 24 512 brake shoe is synonymous with reliability

Brembo brake shoes of original equipment quality guarantee the safe and reliable performance of your drum braking system. All Brembo brake shoes are accompanied by a ECE-R90 homologation certificate.

## **Technical specifications**

Rear

| EAN code      |  |
|---------------|--|
| 8432509640920 |  |

Diameter **254** mm

Width 70 mm

Braking system AP Lockheed

COMPATIBLE VEHICLES