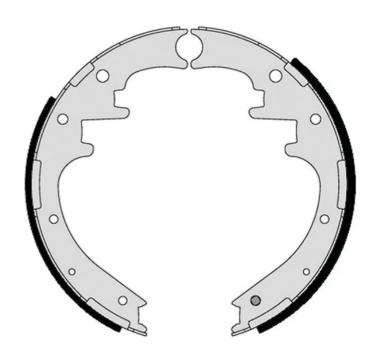

## SHOE S 24 554

## The S 24 554 brake shoe is synonymous with reliability

Brembo brake shoes of original equipment quality guarantee the safe and reliable performance of your drum braking system. All Brembo brake shoes are accompanied by a ECE-R90 homologation certificate.

## **Technical specifications**

Rear

EAN code

8432509662564

Diameter

254 mm

Width

**65** mm