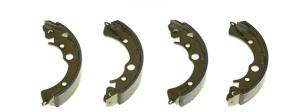

## SHOE S 28 509

## The S 28 509 brake shoe is synonymous with reliability

Brembo brake shoes of original equipment quality guarantee the safe and reliable performance of your drum braking system. All Brembo brake shoes are accompanied by a ECE-R90 homologation certificate.

## **Technical specifications**

EAN code Diameter 8432509641309 Rear 180 mm

Width Braking system

31 mm Akebono

COMPATIBLE VEHICLES