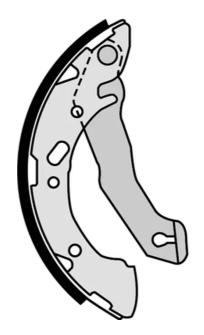

## **Technical specifications**

EAN code

8432509641491

Rear

Diameter 180 mm

Width 32 mm

Braking system

Mando

Parking brake lever

With handbrake

lever

**COMPATIBLE VEHICLES** 