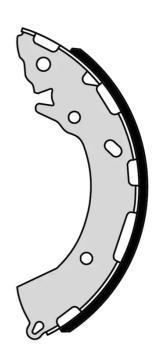

## SHOE S 30 525

## The S 30 525 brake shoe is synonymous with reliability

Brembo brake shoes of original equipment quality guarantee the safe and reliable performance of your drum braking system. All Brembo brake shoes are accompanied by a ECE-R90 homologation certificate.

Parking brake lever With handbrake lever

**COMPATIBLE VEHICLES** 