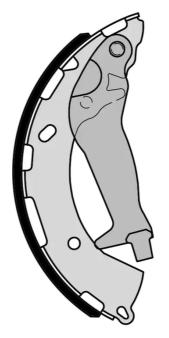

## SHOE S 30 525

## The S 30 525 brake shoe is synonymous with reliability

Brembo brake shoes of original equipment quality guarantee the safe and reliable performance of your drum braking system. All Brembo brake shoes are accompanied by a ECE-R90 homologation certificate.

Parking brake lever With handbrake lever

**COMPATIBLE VEHICLES** 