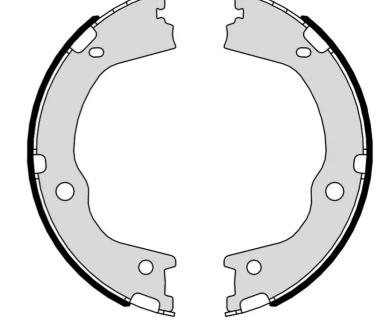

## SHOE S 30 526

The S 30 526 brake shoe is synonymous with reliability

Brembo brake shoes of original equipment quality guarantee the safe and reliable performance of your drum braking system. All Brembo brake shoes are accompanied by a ECE-R90 homologation certificate.

## **Technical specifications**

EAN code Rear 8432509651551

Diameter 190 mm

Width **26** mm

Type Parking brake

**COMPATIBLE VEHICLES** 