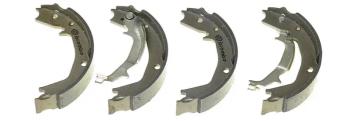

## SHOE S 30 527

## The S 30 527 brake shoe is synonymous with reliability

Brembo brake shoes of original equipment quality guarantee the safe and reliable performance of your drum braking system. All Brembo brake shoes are accompanied by a ECE-R90 homologation certificate.

- ✓ OE-equivalent
- Brembo quality
- ECE-R90 certificate
- ✓ Safety
- ✓ Durability