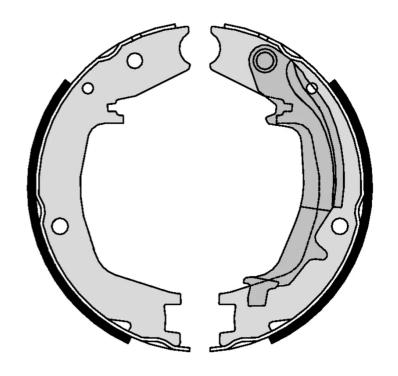

## SHOE S 30 527

## The S 30 527 brake shoe is synonymous with reliability

Brembo brake shoes of original equipment quality guarantee the safe and reliable performance of your drum braking system. All Brembo brake shoes are accompanied by a ECE-R90 homologation certificate.

## **Technical specifications**

Width Parking brake lever
40 mm With handbrake lever

...

Type
Parking brake

**COMPATIBLE VEHICLES** 