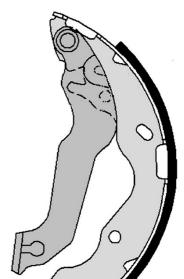

## SHOE **S 30 536**

The S 30 536 brake shoe is synonymous with reliability

Brembo brake shoes of original equipment quality guarantee the safe and reliable performance of your drum braking system. All Brembo brake shoes are accompanied by a ECE-R90 homologation certificate.

## **Technical specifications**

Rear

| EAN code      |  |
|---------------|--|
| 8432509652077 |  |

Width Mando **36** mm

Braking system

Parking brake lever With handbrake lever

Diameter

203 mm