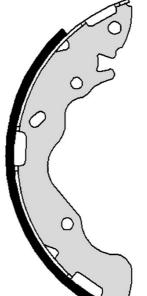

## SHOE **S 30 536**

The S 30 536 brake shoe is synonymous with reliability

Brembo brake shoes of original equipment quality guarantee the safe and reliable performance of your drum braking system. All Brembo brake shoes are accompanied by a ECE-R90 homologation certificate.

## **Technical specifications**

Rear

| EAN code      |  |
|---------------|--|
| 8432509652077 |  |

Width Mando **36** mm

Braking system

Parking brake lever With handbrake lever

Diameter

203 mm