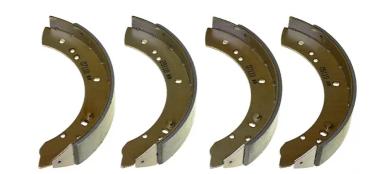

## SHOE S 44 502

## The S 44 502 brake shoe is synonymous with reliability

Brembo brake shoes of original equipment quality guarantee the safe and reliable performance of your drum braking system. All Brembo brake shoes are accompanied by a ECE-R90 homologation certificate.

## **Technical specifications**

Width Braking system

57 mm TRW

**COMPATIBLE VEHICLES** 