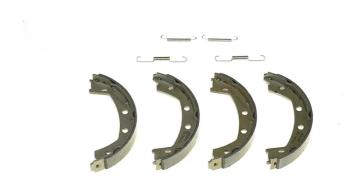

## SHOE S 44 508

## The S 44 508 brake shoe is synonymous with reliability

Brembo brake shoes of original equipment quality guarantee the safe and reliable performance of your drum braking system. All Brembo brake shoes are accompanied by a ECE-R90 homologation certificate.

- ✓ OE-equivalent
- Brembo quality
- ✓ ECE-R90 certificate
- ✓ Safety
- ✓ Durability
- With accessories

## **Technical specifications**

| EAN code<br><b>8432509651704</b> | Rear                                    | Diameter<br>190 mm |
|----------------------------------|-----------------------------------------|--------------------|
| Width<br><b>30</b> mm            | Parking brake lever<br>With accessories |                    |
| Type  Parking brake              |                                         |                    |