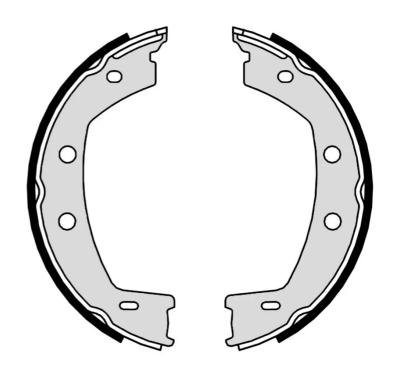

## SHOE S 44 508

## The S 44 508 brake shoe is synonymous with reliability

Brembo brake shoes of original equipment quality guarantee the safe and reliable performance of your drum braking system. All Brembo brake shoes are accompanied by a ECE-R90 homologation certificate.

- ✓ OE-equivalent
- Brembo quality
- ✓ ECE-R90 certificate
- ✓ Safety
- ✓ Durability
- With accessories

## **Technical specifications**

| EAN code<br><b>8432509651704</b> | Rear                                    | Diameter<br>190 mm |
|----------------------------------|-----------------------------------------|--------------------|
| Width<br><b>30</b> mm            | Parking brake lever<br>With accessories |                    |
| Type  Parking brake              |                                         |                    |