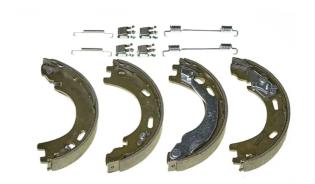

## SHOE S 44 509

## The S 44 509 brake shoe is synonymous with reliability

Brembo brake shoes of original equipment quality guarantee the safe and reliable performance of your drum braking system. All Brembo brake shoes are accompanied by a ECE-R90 homologation certificate.

- ✓ OE-equivalent
- Brembo quality
- ✓ ECE-R90 certificate
- Safety
- ✓ Durability
- With accessories

Parking brake