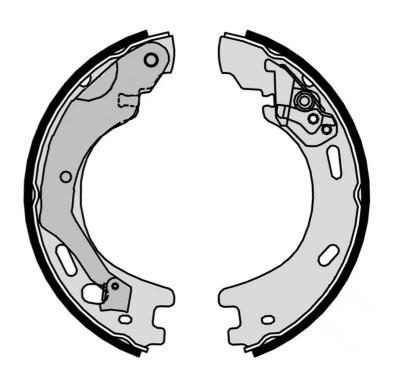

## SHOE S 44 509

## The S 44 509 brake shoe is synonymous with reliability

Brembo brake shoes of original equipment quality guarantee the safe and reliable performance of your drum braking system. All Brembo brake shoes are accompanied by a ECE-R90 homologation certificate.

- ✓ OE-equivalent
- Brembo quality
- ✓ ECE-R90 certificate
- Safety
- ✓ Durability
- With accessories

Parking brake