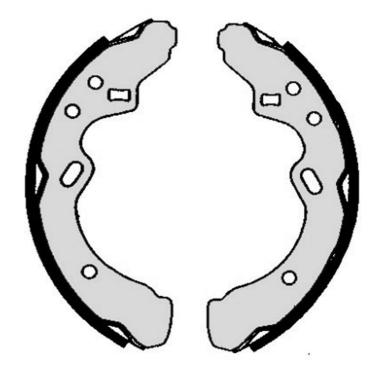

## SHOE S 49 511

## The S 49 511 brake shoe is synonymous with reliability

Brembo brake shoes of original equipment quality guarantee the safe and reliable performance of your drum braking system. All Brembo brake shoes are accompanied by a ECE-R90 homologation certificate.

## **Technical specifications**

EAN code

Diameter

8432509641767

**229** mm

Braking system

Width 26 mm

Sumitomo