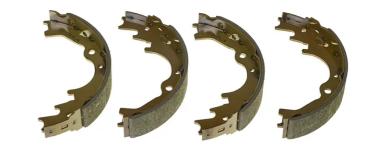

## SHOE S 49 517

## The S 49 517 brake shoe is synonymous with reliability

Brembo brake shoes of original equipment quality guarantee the safe and reliable performance of your drum braking system. All Brembo brake shoes are accompanied by a ECE-R90 homologation certificate.

## **Technical specifications**

Rear

EAN code

8432509641828

Diameter

**260** mm

Width

**51** mm