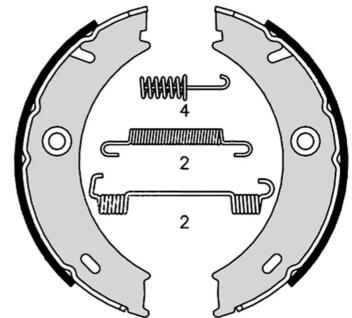

## SHOE S 50 512

The S 50 512 brake shoe is synonymous with reliability

Brembo brake shoes of original equipment quality guarantee the safe and reliable performance of your drum braking system. All Brembo brake shoes are accompanied by a ECE-R90 homologation certificate.

- OE-equivalent
- Brembo quality
- ECE-R90 certificate
- Safety
- Durability
- ✓ With accessories

## **Technical specifications**

| EAN code<br><b>8432509642016</b> | Rear                         | Diameter<br><b>170</b> mm               | K                            |
|----------------------------------|------------------------------|-----------------------------------------|------------------------------|
| Width<br><b>40</b> mm            | Braking system<br><b>ATE</b> | Parking brake lever<br>With accessories |                              |
| Type<br>Parking brake            |                              |                                         | $\bigcirc \bigcirc \bigcirc$ |
|                                  |                              |                                         |                              |