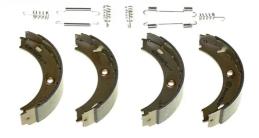

## SHOE S 50 512

The S 50 512 brake shoe is synonymous with reliability

Brembo brake shoes of original equipment quality guarantee the safe and reliable performance of your drum braking system. All Brembo brake shoes are accompanied by a ECE-R90 homologation certificate.

- OE-equivalent
- Brembo quality
- ECE-R90 certificate
- Safety
- Durability
- ✓ With accessories