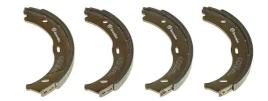

## SHOE S 50 524

## The S 50 524 brake shoe is synonymous with reliability

Brembo brake shoes of original equipment quality guarantee the safe and reliable performance of your drum braking system. All Brembo brake shoes are accompanied by a ECE-R90 homologation certificate.