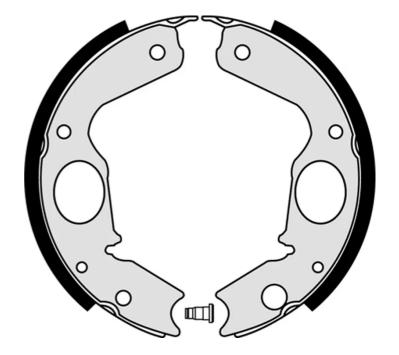

## **SHOE S 54 518**

## The S 54 518 brake shoe is synonymous with reliability

Brembo brake shoes of original equipment quality guarantee the safe and reliable performance of your drum braking system. All Brembo brake shoes are accompanied by a ECE-R90 homologation certificate.

## **Technical specifications**

EAN code **8432509642337** 

Rear

Diameter

**197** mm

Width

Braking system

**40** mm