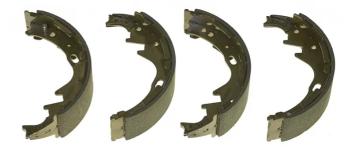

## SHOE S 56 522

The S 56 522 brake shoe is synonymous with reliability

Brembo brake shoes of original equipment quality guarantee the safe and reliable performance of your drum braking system. All Brembo brake shoes are accompanied by a ECE-R90 homologation certificate.

## **Technical specifications**

Rear

| EAN code      |  |
|---------------|--|
| 8432509642450 |  |

Diameter **254** mm

Width 62 mm

Braking system **Akebono** 

**COMPATIBLE VEHICLES** 