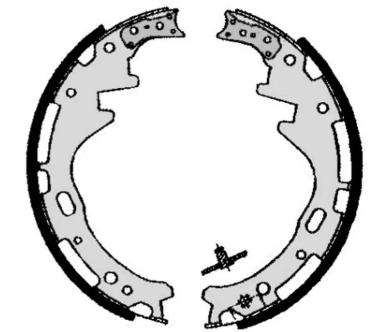

## SHOE S 56 522

The S 56 522 brake shoe is synonymous with reliability

Brembo brake shoes of original equipment quality guarantee the safe and reliable performance of your drum braking system. All Brembo brake shoes are accompanied by a ECE-R90 homologation certificate.

## **Technical specifications**

Rear

| EAN code      |  |
|---------------|--|
| 8432509642450 |  |

Diameter **254** mm

Width 62 mm

Braking system **Akebono** 

**COMPATIBLE VEHICLES** 