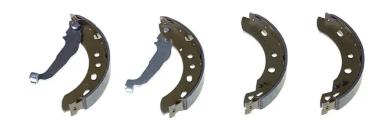

## SHOE S 56 551

## The S 56 551 brake shoe is synonymous with reliability

Brembo brake shoes of original equipment quality guarantee the safe and reliable performance of your drum braking system. All Brembo brake shoes are accompanied by a ECE-R90 homologation certificate.

- ✓ OE-equivalent
- Brembo quality
- ✓ ECE-R90 certificate
- Safety
- ✓ Durability