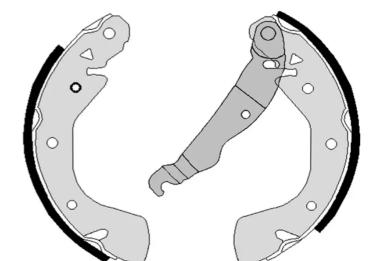

## SHOE S 59 525

The S 59 525 brake shoe is synonymous with reliability

Brembo brake shoes of original equipment quality guarantee the safe and reliable performance of your drum braking system. All Brembo brake shoes are accompanied by a ECE-R90 homologation certificate.

## **Technical specifications**

EAN code Rear 8432509642818

Width **42** mm

Braking system **General Motors** 

Parking brake lever With handbrake lever

**COMPATIBLE VEHICLES** 

Diameter

230 mm