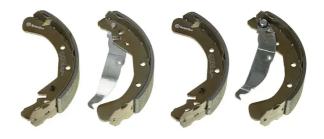

## SHOE S 59 525

The S 59 525 brake shoe is synonymous with reliability

Brembo brake shoes of original equipment quality guarantee the safe and reliable performance of your drum braking system. All Brembo brake shoes are accompanied by a ECE-R90 homologation certificate.

## **Technical specifications**

EAN code Rear 8432509642818

Width **42** mm

Braking system **General Motors** 

Parking brake lever With handbrake lever

**COMPATIBLE VEHICLES** 

Diameter

230 mm