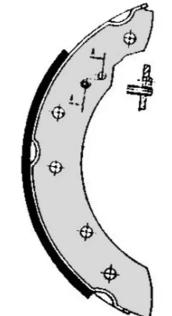

## SHOE **S 86 502**

The S 86 502 brake shoe is synonymous with reliability

Brembo brake shoes of original equipment quality guarantee the safe and reliable performance of your drum braking system. All Brembo brake shoes are accompanied by a ECE-R90 homologation certificate.

## **Technical specifications**

| EAN code      | Rear |
|---------------|------|
| 8432509645192 |      |

Width TRW 38 mm

Braking system

Parking brake lever With handbrake lever

Diameter

203 mm

**COMPATIBLE VEHICLES** 