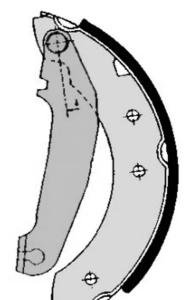

## SHOE **S 86 502**

The S 86 502 brake shoe is synonymous with reliability

Brembo brake shoes of original equipment quality guarantee the safe and reliable performance of your drum braking system. All Brembo brake shoes are accompanied by a ECE-R90 homologation certificate.

## **Technical specifications**

| EAN code      | Rear |
|---------------|------|
| 8432509645192 |      |

Width TRW 38 mm

Braking system

Parking brake lever With handbrake lever

Diameter

203 mm

**COMPATIBLE VEHICLES** 