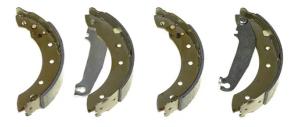

## SHOE **S 86 502**

The S 86 502 brake shoe is synonymous with reliability

Brembo brake shoes of original equipment quality guarantee the safe and reliable performance of your drum braking system. All Brembo brake shoes are accompanied by a ECE-R90 homologation certificate.

- ✓ OE-equivalent
- Brembo quality  $\checkmark$
- ECE-R90 certificate  $\checkmark$
- Safety 1
- Durability  $\checkmark$