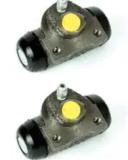

## The H 23 026 shoe kit is synonymous with reliability

The standard Brembo kit is the ideal solution for drum brake maintenance. The kit contains all the components necessary for drum brake maintenance: shoes, brake wheel cylinders, springs, lubricant, and fixing kit.

| 147 III      | Master cylinder |                   |
|--------------|-----------------|-------------------|
| Width        | diameter        | Type of assembly  |
| <b>42</b> mm | <b>22</b> mm    | Not pre-assembled |