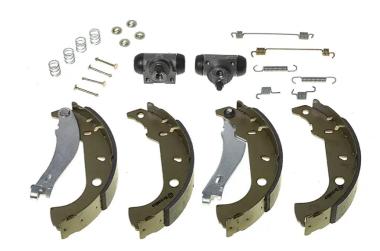

## The H 23 026 shoe kit is synonymous with reliability

The standard Brembo kit is the ideal solution for drum brake maintenance. The kit contains all the components necessary for drum brake maintenance: shoes, brake wheel cylinders, springs, lubricant, and fixing kit.

- ✓ OE-equivalent
- Brembo quality
- ✓ ECE-R90 certificate
- ✓ Safety
- Durability
- ✓ Quick assembly
- With accessories

## **Technical specifications**

| EAN code      | Axle                         | Diameter      |
|---------------|------------------------------|---------------|
| 8020584070406 | Rear                         | <b>229</b> mm |
|               |                              |               |
|               | Administration of Providence |               |

| 147 III      | Master cylinder |                   |
|--------------|-----------------|-------------------|
| Width        | diameter        | Type of assembly  |
| <b>42</b> mm | <b>22</b> mm    | Not pre-assembled |