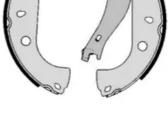

## The H 23 026 shoe kit is synonymous with reliability

The standard Brembo kit is the ideal solution for drum brake maintenance. The kit contains all the components necessary for drum brake maintenance: shoes, brake wheel cylinders, springs, lubricant, and fixing kit.

## **Technical specifications**

| EAN code      | Axle                         | Diameter      |
|---------------|------------------------------|---------------|
| 8020584070406 | Rear                         | <b>229</b> mm |
|               |                              |               |
|               | Administration of Providence |               |