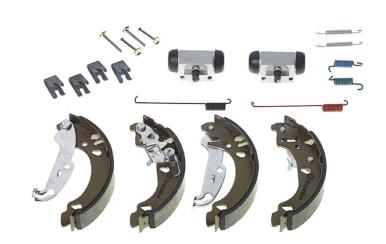

## **SHOE KIT H 24 058**

## The H 24 058 shoe kit is synonymous with reliability

The standard Brembo kit is the ideal solution for drum brake maintenance. The kit contains all the components necessary for drum brake maintenance: shoes, brake wheel cylinders, springs, lubricant, and fixing kit.

- ✓ OE-equivalent
- Brembo quality
- ✓ ECE-R90 certificate
- ✓ Safety
- Durability
- ✓ Quick assembly
- With accessories

## **Technical specifications**

| 8020584071342 | Rear | <b>180</b> mm |
|---------------|------|---------------|
| EAN code      | Axle | Diameter      |

| <b>32</b> mm | <b>19</b> mm                | Not pre-assembled |
|--------------|-----------------------------|-------------------|
| Width        | Master cylinder<br>diameter | Type of assembly  |